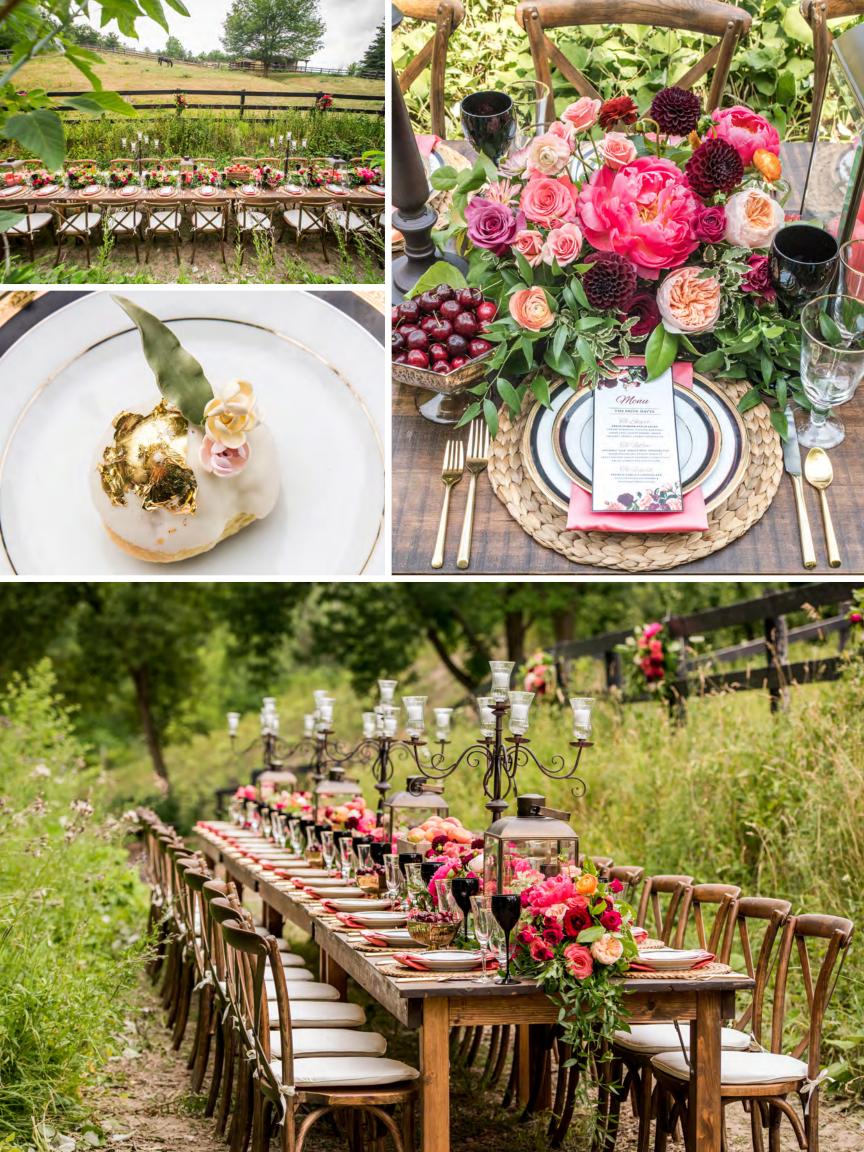

As ruby red like the merlot wine, as fresh as the farm harvest this table is set up for a glamorous backyard affair. Set between the lush greens, black barn fence and heavy florals the ceremony scene is breathtaking. The white sheer dress styled with fine diamonds adds elegance and glamour. The summer kissed glow in her makeup and the loose flowy hair are sensual and sexy. The cake accents in slate grey and white, with merlot florals balance the hues. Beautiful, sensual and luxurious details set this romantic scene.