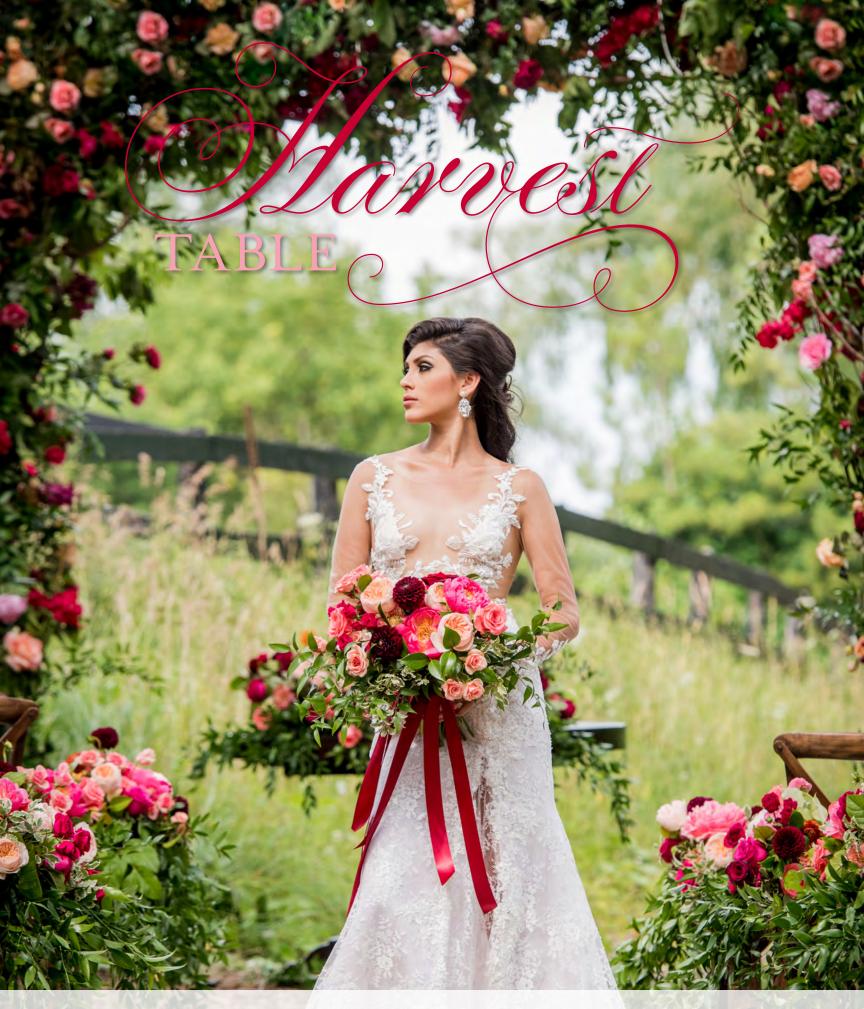

As ruby red like the merlot wine, as fresh as the farm harvest this table is set up for a glamorous backyard affair. Set between the lush greens, black barn fence and heavy florals the ceremony scene is breathtaking. The white sheer dress styled with fine diamonds adds elegance and glamour. The summer kissed glow in her makeup and the loose flowy hair are sensual and sexy. The cake accents in slate grey and white, with merlot florals balance the hues. Beautiful, sensual and luxurious details set this romantic scene.