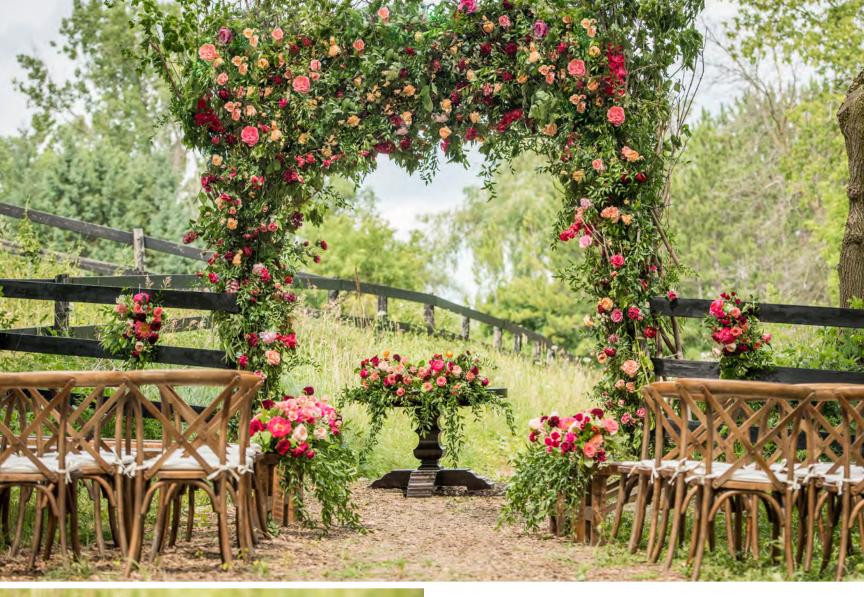

As ruby red like the merlot wine, as fresh as the farm harvest this table is set up for a glamorous backyard affair. Set between the lush greens, black barn fence and heavy florals the ceremony scene is breathtaking. The white sheer dress styled with fine diamonds adds elegance and glamour. The summer kissed glow in her makeup and the loose flowy hair are sensual and sexy. The cake accents in slate grey and white, with merlot florals balance the hues. Beautiful, sensual and luxurious details set this romantic scene.