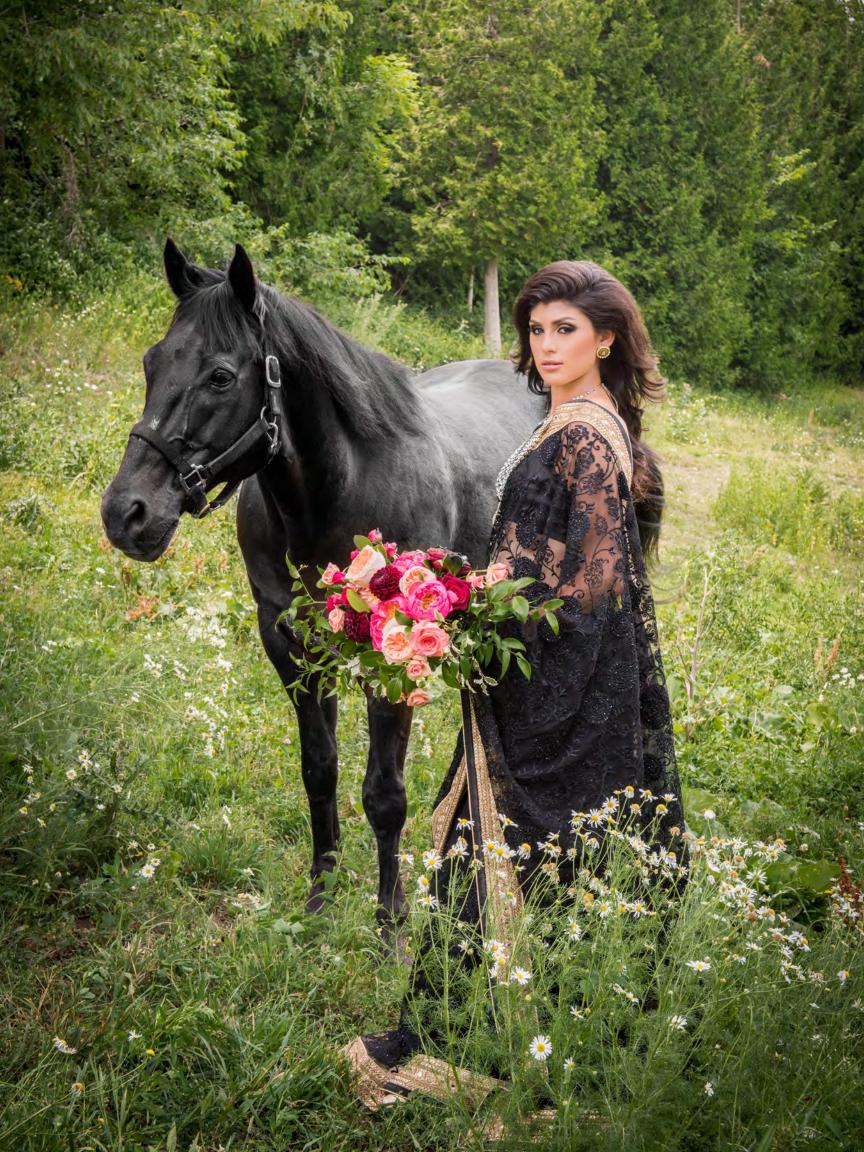

As ruby red like the merlot wine, as fresh as the farm harvest this table is set up for a glamorous backyard affair. Set between the lush greens, black barn fence and heavy florals the ceremony scene is breathtaking. The white sheer dress styled with fine diamonds adds elegance and glamour. The summer kissed glow in her makeup and the loose flowy hair are sensual and sexy. The cake accents in slate grey and white, with merlot florals balance the hues. Beautiful, sensual and luxurious details set this romantic scene.