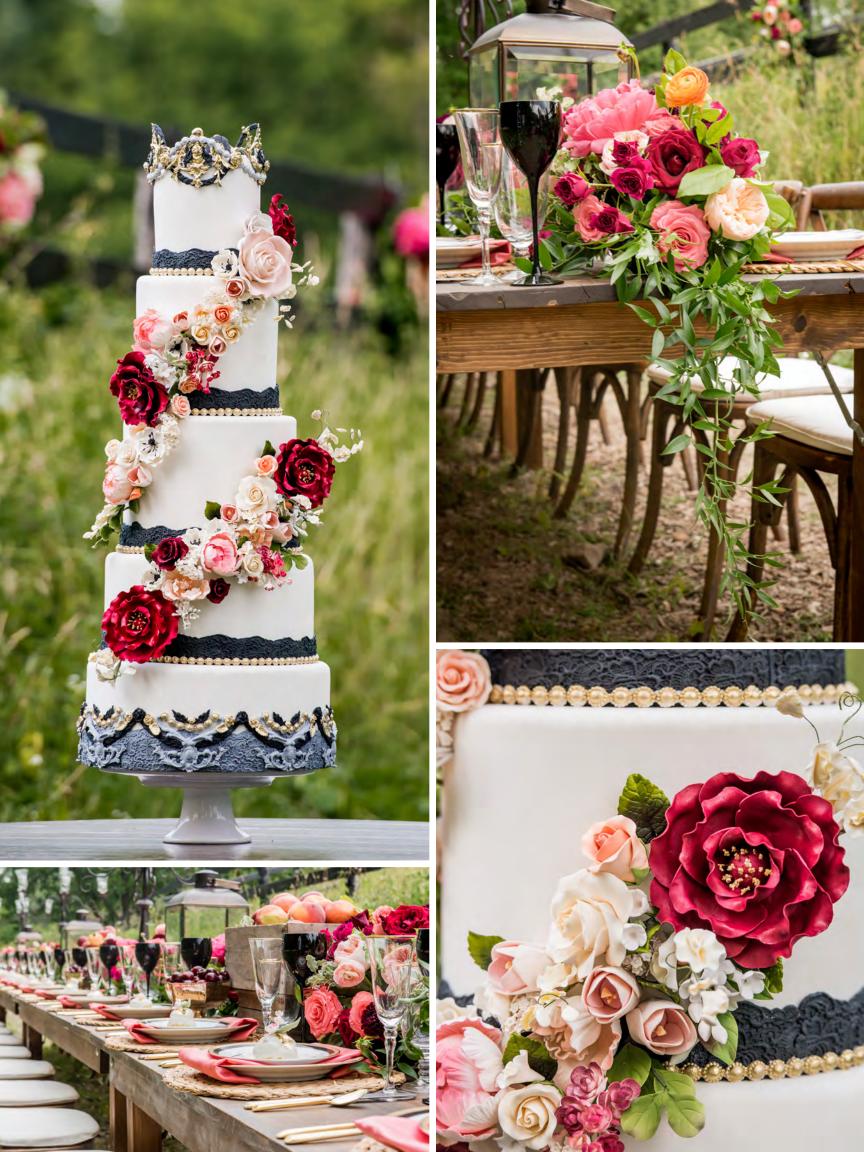

As ruby red like the merlot wine, as fresh as the farm harvest this table is set up for a glamorous backyard affair. Set between the lush greens, black barn fence and heavy florals the ceremony scene is breathtaking. The white sheer dress styled with fine diamonds adds elegance and glamour. The summer kissed glow in her makeup and the loose flowy hair are sensual and sexy. The cake accents in slate grey and white, with merlot florals balance the hues. Beautiful, sensual and luxurious details set this romantic scene.