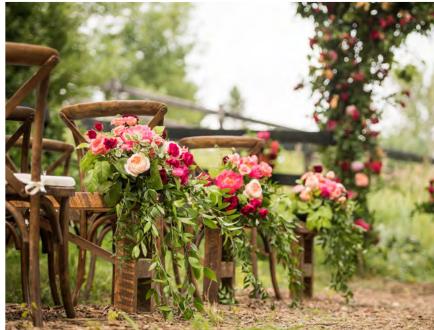

As ruby red like the merlot wine, as fresh as the farm harvest this table is set up for a glamorous backyard affair. Set between the lush greens, black barn fence and heavy florals the ceremony scene is breathtaking. The white sheer dress styled with fine diamonds adds elegance and glamour. The summer kissed glow in her makeup and the loose flowy hair are sensual and sexy. The cake accents in slate grey and white, with merlot florals balance the hues. Beautiful, sensual and luxurious details set this romantic scene.