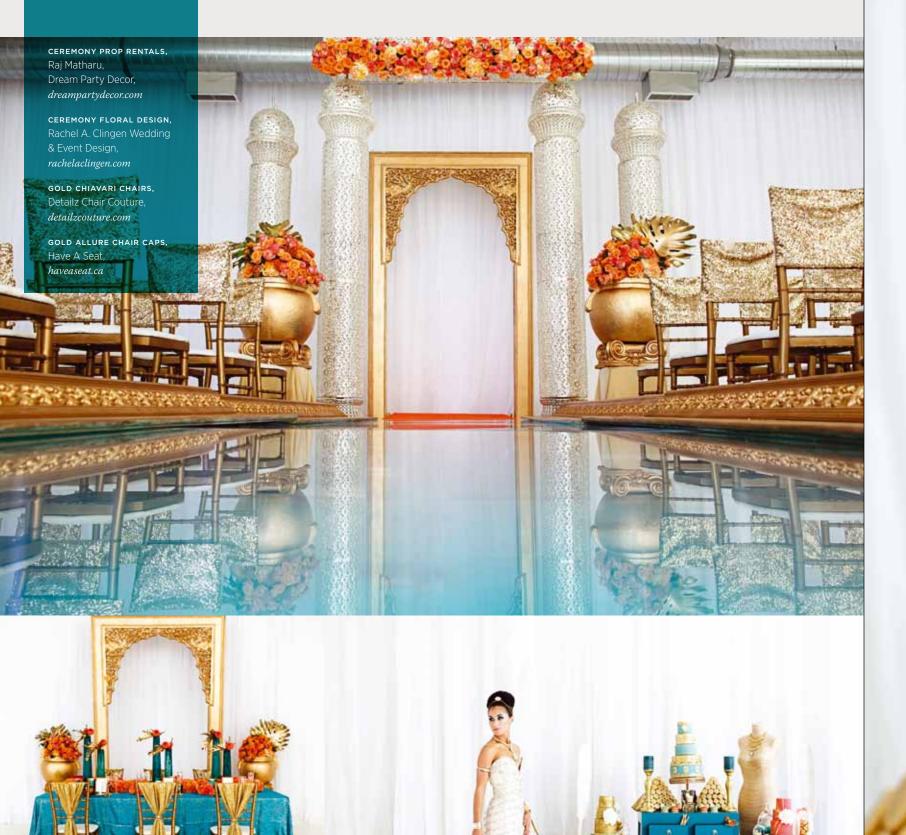

#### Above (left to right):

Above (left to right): FLORAL: Rachel A. Clingen Wedding & Event Design, *rachelaclingen.com* GLASSWARE, PEACOCK ACCENT PLATES AND NAPKIN RINGS: Laura Kelly Wedding Design, *laurakellyweddingdesign.ca* GOLD CHIAVARI CHAIRS: DetailZ Chair Couture, *detailzcouture.com* DUBAI TEAL LINENS, SEQUIN CHAIR SWAGS AND GOLD CHARGERS: Susan Murray International, *susanmurray.com* SWEET TABLE DESIGN: Truffle Cake & Pastry, *truffletoronto.com* 